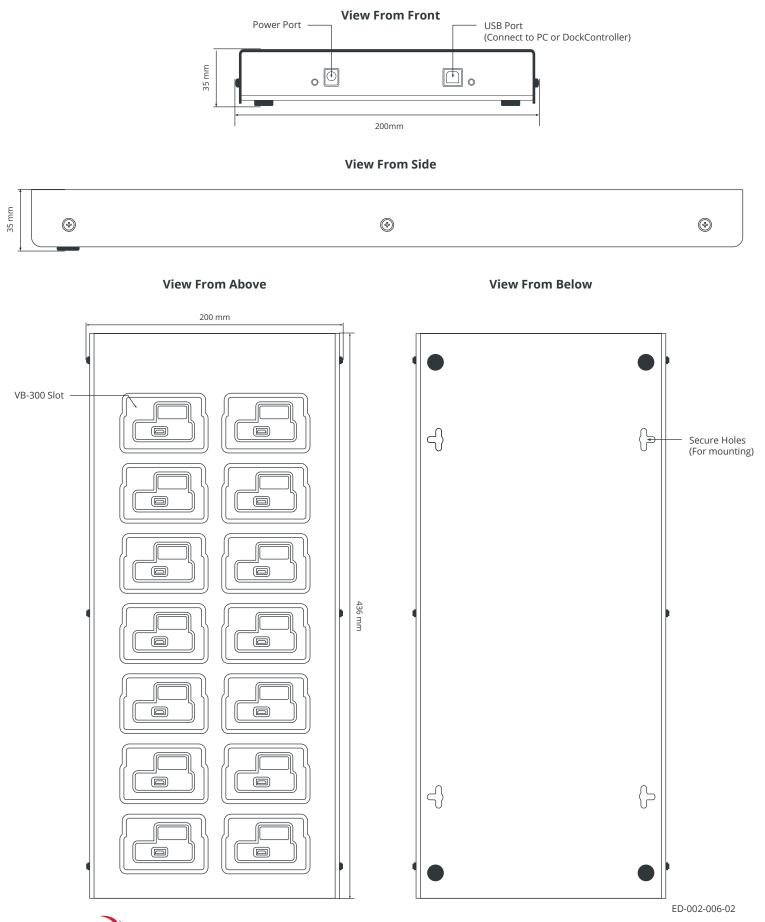

## VB-300 SERIES 14 SLOT DOCK TECHNICAL SPECIFICATIONS

The fastest way to host multiple VB-300 VideoBadges for simultaneous rapid charging, configuration and video downloading.

| FEATURES                                | DESCRIPTION / SPECIFICATION                                                               |
|-----------------------------------------|-------------------------------------------------------------------------------------------|
| Warranty                                | • 1 year return-to-manufacturer warranty including email and telephone support            |
|                                         | • Extended warranty available                                                             |
| VideoBadge Slots                        | 14 interchangeable slots for the VideoBadge VB-300 Series.                                |
| Speedy Plug-in/Pull-out<br>Connectivity | VideoBadge can be docked or removed with one hand.                                        |
| Scalability                             | Multiple docking stations can be connected to a single PC or DockController.              |
| Charging                                | Up to 4hrs / Up to 8hrs (VB-320 / VB-340) from a fully flat battery.                      |
| Flexible Docking                        | Flexible for use with accessories attached.                                               |
| Dimensions                              | Standard: 200mm (W) x 35mm (H) x 436mm (D).                                               |
| Weight                                  | 2 kg.                                                                                     |
| Interface                               | • USB 2.0 compliant                                                                       |
|                                         | • USB 3.0 compatible                                                                      |
| Easy To Deploy                          | • Connection is a single USB to the PC, or DockController, and a mains adaptor for power. |
|                                         | • Eliminates need for USB cable to each VideoBadge.                                       |
| Power Requirement                       | 12V/5A PSU, input 100-240V (PSU supplied).                                                |